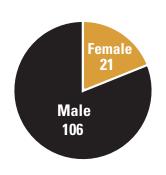

# Schools Division Profile 2018-2019





## **Academic and Behavior Schools West**

7800 Westglen | Houston, Texas 77063 Phone: 713-339-9411 | Fax: 713-978-7662

| County/District : | 101-000-004       |           |
|-------------------|-------------------|-----------|
| Principal:        | Dr. Victoria Keys | Ext. 1416 |
| Asst. Principal:  | Gaylynn Sanders   | Ext. 1409 |
| Asst. Principal:  | Terrence Archie   | Ext. 1433 |
| Nurse:            | Barbara Hurd      | Ext. 1413 |
| Counselor:        | Michelle Calhoun  | Ext. 2859 |



### **Student Profile**

Number of Students Served: 127





# Teacher Profile Number of Teachers: 21





### **Accountability Standards**

| ARDs                                              | 100% | Met |
|---------------------------------------------------|------|-----|
| Transitional Services                             | 100% | Met |
| Highly Qualified                                  | 100% | Met |
| Budget Ratio                                      | 85%  | Met |
| Attendance                                        | 80%  | Met |
| Courses Passed                                    | 2.5  | Met |
| Client Satisfaction                               | 90%  | Met |
| <b>Program Completion</b>                         | 80%  | Met |
| Special Education Staff<br>Teacher/Administrators | 100% | Met |

Number of Staff: 33



### **School Programs*