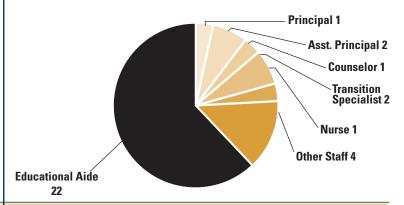

f Students Served: 127





# Teacher Profile Number of Teachers: 21





### **Accountability Standards**

| ARDs                                              | 100% | Met |
|---------------------------------------------------|------|-----|
| Transitional Services                             | 100% | Met |
| Highly Qualified                                  | 100% | Met |
| Budget Ratio                                      | 85%  | Met |
| Attendance                                        | 80%  | Met |
| Courses Passed                                    | 2.5  | Met |
| Client Satisfaction                               | 90%  | Met |
| <b>Program Completion</b>                         | 80%  | Met |
| Special Education Staff<br>Teacher/Administrators | 100% | Met |

Number of Staff: 33



### **School Programs**

Autism Pro/Insights to Behavior i-Ready (Reading and Math Program) IXL (Comprehensive K-12 Curruculum) Edgenuity Eduphoria

PowerSchool Community Based Vocational Instruction Boys Town Classroom Management Program Applied Behavior Analysis (ABA) Success Ed

#### **Districts Served (14)**

Aldine 8 Houston 15
Alief 44 Katy 5
Conroe\* 10 KIPP 6
Cy-Fair 5 Lamar Cons

Fair 5 Lamar Consolidated\* 1

Fort Bend\* 20 Magnolia 1 Harmony PS 2 Santa Fe\* 4 Spring Branch 10 Stafford MSD\* 1