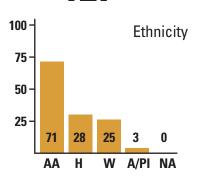

# Schools Division Profile 2018-2019





## **Academic and Behavior Schools West**

7800 Westglen | Houston, Texas 77063 Phone: 713-339-9411 | Fax: 713-978-7662

| County/District : | 101-000-004       |           |
|-------------------|-------------------|-----------|
| Principal:        | Dr. Victoria Keys | Ext. 1416 |
| Asst. Principal:  | Gaylynn Sanders   | Ext. 1409 |
| Asst. Principal:  | Terrence Archie   | Ext. 1433 |
| Nurse:            | Barbara Hurd      | Ext. 1413 |
| Counselor:        | Michelle Calhoun  | Ext. 2859 |



### **Student Profile**

Number of Students Served: 127





# Teacher Profile Number of Teachers: 21





### **Accountability Standards**

| ARDs                                              | 100% | Met |
|---------------------------------------------------|------|-----|
| Transitional Services                             | 100% | Met |
| Highly Qualified                                  | 100% | Met |
| Budget Ratio                                      | 85%  | Met |
| Attendance                                        | 80%  | Met |
| Courses Passed                                    | 2.5  | Met |
| Client Satisfaction                               | 90%  | Met |
| <b>Program Completion</b>                         | 80%  | Met |
| Special Education Staff<br>Teacher/Administrators | 100% | Met |

Number of Staff: 33



### **School Programs**