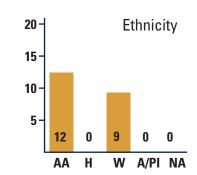

# Schools Division Profile 2018-2019





## **Academic and Behavior Schools West**

7800 Westglen | Houston, Texas 77063 Phone: 713-339-9411 | Fax: 713-978-7662

| County/District : | 101-000-004       |           |
|-------------------|-------------------|-----------|
| Principal:        | Dr. Victoria Keys | Ext. 1416 |
| Asst. Principal:  | Gaylynn Sanders   | Ext. 1409 |
| Asst. Principal:  | Terrence Archie   | Ext. 1433 |
| Nurse:            | Barbara Hurd      | Ext. 1413 |
| Counselor:        | Michelle Calhoun  | Ext. 2859 |



### **Student Profile**

Number of Students Served: 127





# Teacher Profile Number of Teachers: 21





### **Accountability Standards**

| ARDs                                              | 100% | Met |
|---------------------------------------------------|------|-----|
| Transitional Services                             | 100% | Met |
| Highly Qualified                                  | 100% | Met |
| Budget Ratio                                      | 85%  | Met |
| Attendance                                        | 80%  | Met |
| Courses Passed                                    | 2.5  | Met |
| Client Satisfaction                               | 90%  | Met |
| <b>Program Completion</b>                         | 80%  | Met |
| Special Education Staff<br>Teacher/Administrators | 100% | Met |

Number of Staff: 33



### **School Programs**

Autism Pro/Insights to Behavior i-Ready (Read